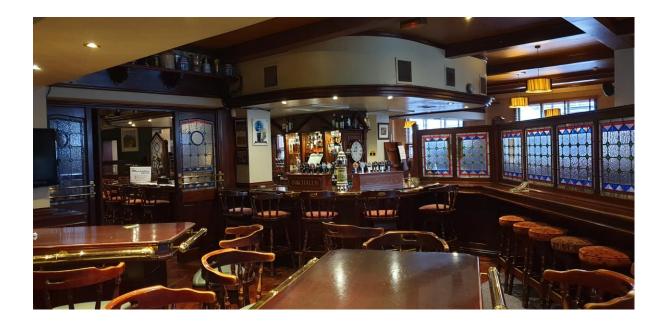

| Accommodation, Ground Floor: | Sq.Ft. | M2. |
|------------------------------|--------|-----|
|                              |        |     |

Lounge Bar;

2,550 236.81