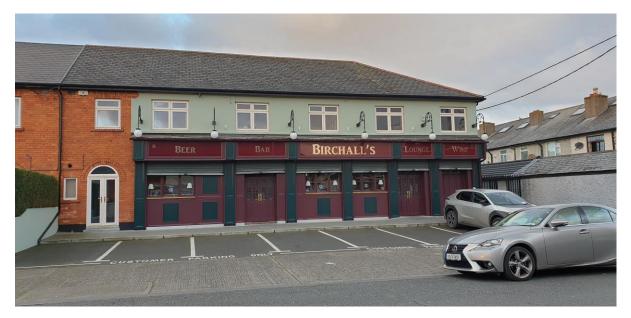

# BIRCHALL'S,

### BANGOR DRIVE, CRUMLIN, DUBLIN 12.

#### FOR SALE BY PRIVATE TREATY.

These highly regarded and exceptionally well furnished and equipped Licensed Premises occupy a prominent trading position on the west side of Bangor Drive, just off the main Crumlin Road, in the heart of an established and densely populated residential and Business District.

The Premises, extending to c. 3,237 sq. ft. retail space, are run to the highest professional standards and benefit from first-class ancillary accommodation, including a Smoking Patio/Beergarden, to the rear. Certified turnover figures (all of which derive from liquor sales) available. Viewing is strictly by prior appointment with selling agent.