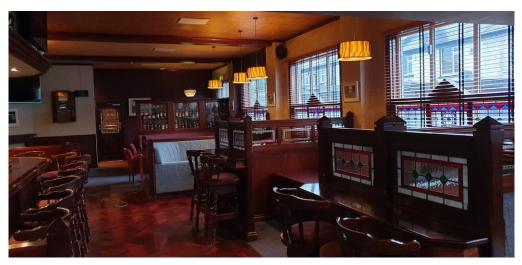

## Views of Lounge Bar

| Public Bar:               | 687 | 63.82 |
|---------------------------|-----|-------|
| Gents Toilet off.         |     |       |
| Back Lobby:               |     |       |
| Ladies and Gents Toilets, |     |       |
| Staff Toilet,             |     |       |
| Kitchen;                  | 129 | 11.99 |
| Cellar;                   | 84  | 7.80  |