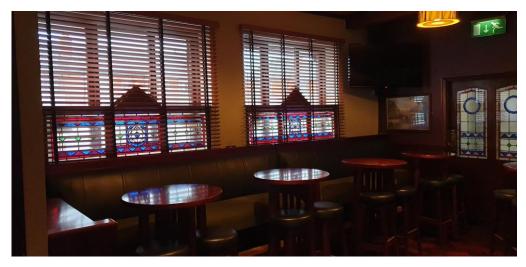

| Coldroom; | 213 | 19.78 |
|-----------|-----|-------|
| Store;    | 221 | 20.56 |

View of Public Bar

| <u>Upper Floor</u> :               | Sq.Ft.                       | M2.    |
|------------------------------------|------------------------------|--------|
| Open-plan storage area;            | 1,150                        | 106.70 |
| (With Planning for 2 x 1-Bed A     | Apartments).                 |        |
| <u>Outside:</u>                    |                              |        |
| Beer Garden;                       | 339                          | 31.52  |
| Enclosed Yard;                     | 482                          | 44.75  |
| Boilerhouse;                       | 59                           | 5.50   |
|                                    |                              |        |
| <u>Duplex, No. 5 Bangor Drive:</u> |                              |        |
| Ground Floor: Kitchen;             | 90                           | 8.40   |
| Upper floor: Two Bedrooms;         | 378                          | 35.11  |
| Viewing: Strictly by appointm      | ent with the selling agent:- |        |